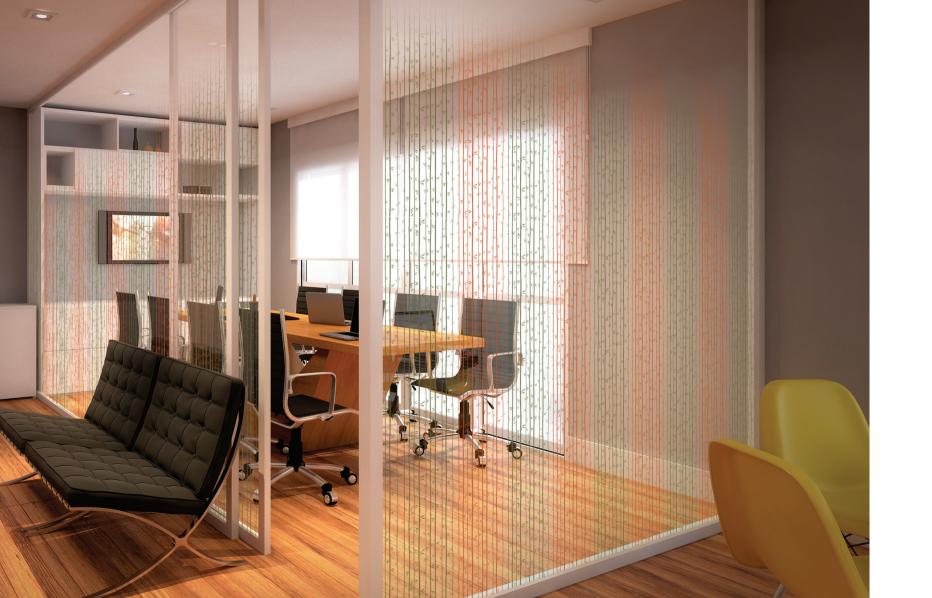

- Pattern Catalog enables to select pattern and implement in-glass for decoration,
- The Pattern Catalog provides an organized system that makes choosing vector
- The vector pattern created in unique process that suit digital printing in glass