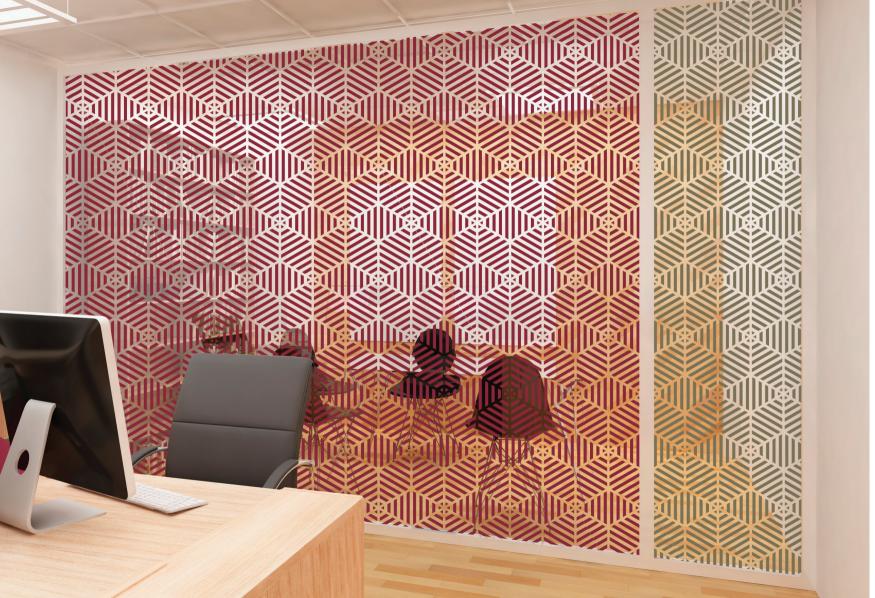

- Pattern Catalog enables to select pattern and implement in-glass for decoration,
- The Pattern Catalog provides an organized system that makes choosing vector
- The vector pattern created in unique process that suit digital printing in glass